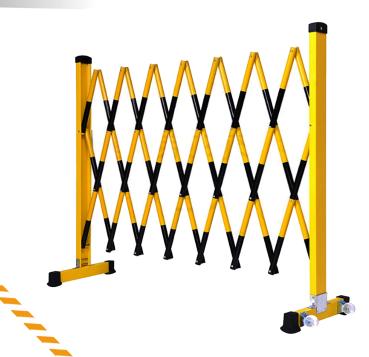

## RETRACTABLE BARRIER FIBER GLASS

## **DESCRIPTION:**

IMPEX Durable fiber glass barrier is suitable for outdoor/Indoor areas. Used to temporarilylimit the location or crowd as per the requierment. Eye catching yellow & black color makes the barrier visible from long distance

## **USAGE:**

It can be use in schools, Shopping mall, market, power departments, property departments, transportation departments, Hospitals and other institution.

**MODEL: TS 831** 

| MODEL NO        | TS 831         |
|-----------------|----------------|
| MIRROR MATERIAL | FIBER GLASS    |
| SIZE (UNFOLDED) | 1200 X 2500 MM |
| COLOR           | YELLOW & BLACK |
| PACKING         | 1PC / CTN      |
| SHAPE           | QUARTOR DOME   |
| ORIGIN          | CHINA          |
| HS CODE         | 70099200       |